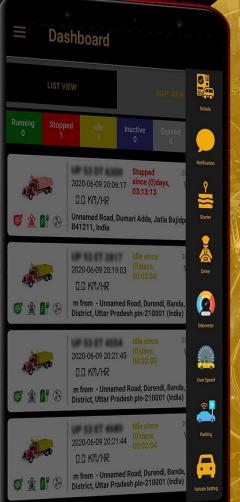

#### Dashboard List View

#### Application Details menu

Map - Just Click on this icon you can track your vehicle on map

Live Track – Just Click on this icon you can track your vehicle live with smooth movement on map

History Relay – Just Click on this icon and know movement history of your vehicle

Distance – Just Click on this icon and know movement distance of your vehicle

Trip Report – Just Click on this icon and know trip of your vehicle (Ignition on location to ignition off location)

 $\label{eq:stoppage-Just} Stoppage-Just Click \mbox{ on this icon and know all stoppage location with stoppage duration of your vehicle}$ 

 $\mathsf{Dormant}-\mathsf{Just}\,\mathsf{Click}$  on this icon and know ignition on location and duration of your vehicle

Nearby – Just Click on this icon and know all important service like ATM, Petrol Pumps, Hospitals, Police Station, and more... near your vehicles location

Details – Just Click on this icon and know all details of your vehicle for example Vehicle registration details, Insurance, Permit, PUC, Fitness (First you have to fill it)

Notification - Just Click on this icon it's show all alerts notification

Starter – With the help of this icon you can block and unblock your vehicle's ignition just a click only

Driver – Know about your driver

Odometer – Just Click on this icon and know odometer reading of your vehicle also you can edit the odometer reading

Over Speed - With the help of this icon you can set your vehicle's speed limit

Parking – With the help of this icon you can set the parking alert of your vehicle, if any how your vehicle change the parking location set by you it's notify you.

Vehicle Setting – With the help of this icon you can change your vehicle number and vehicle icon