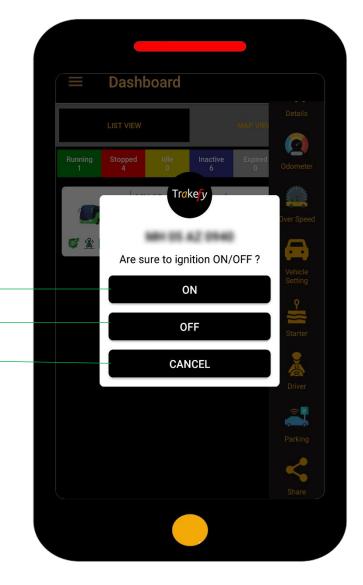

Over Speed - With the help of this icon you can set your vehicle's speed limit

Parking – With the help of this icon you can set the parking alert of your vehicle, if any how your vehicle change the parking location set by you it's notify you.