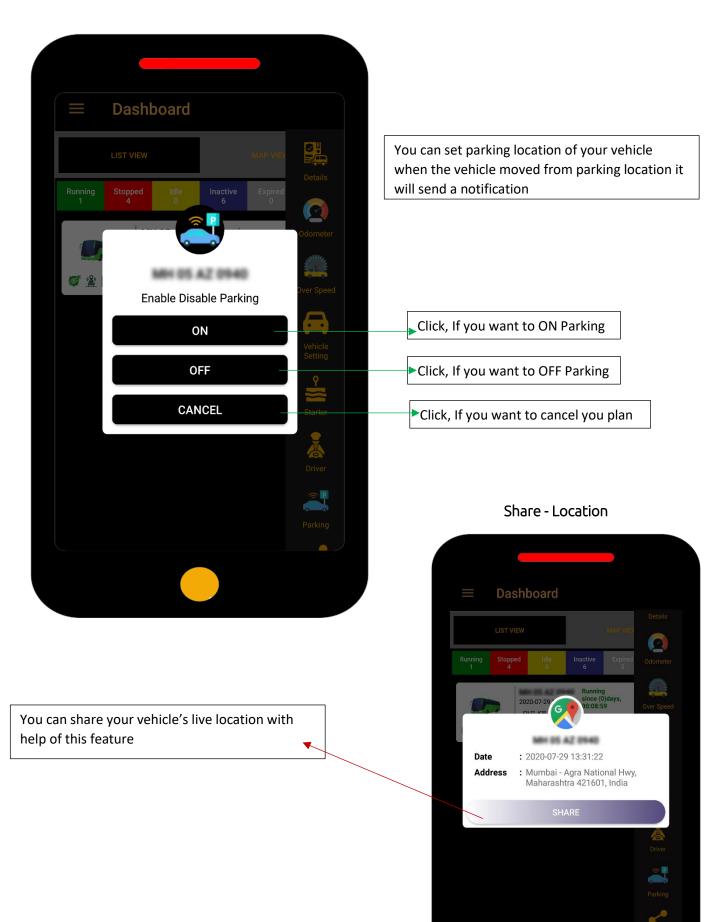

# **Parking mode**

You can set your vehicle's parking location. if your vehicle move out from parking location app notify you

You can recharge your subscription by app acording

Over Speed - With the help of this icon you can set your vehicle's speed limit

Parking – With the help of this icon you can set the parking alert of your vehicle, if any how your vehicle change the parking location set by you it's notify you.

#### Parking