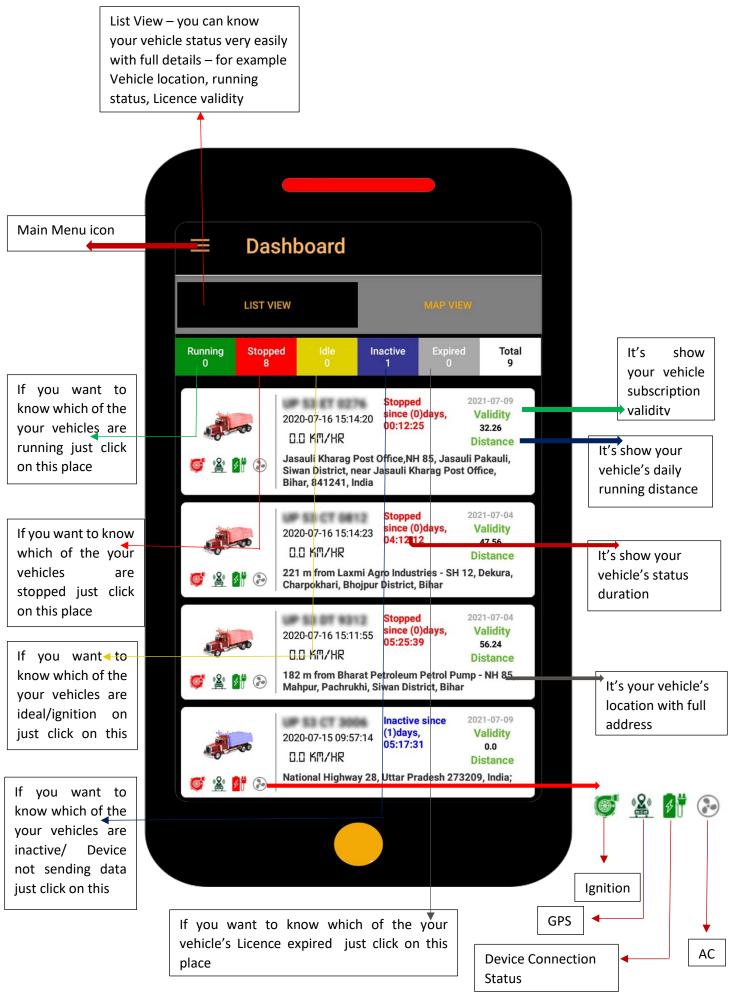

#### Dashboard List View

#### Application Details menu

Map - Just Click on this icon you can track your vehicle on map

Live Track – Just Click on this icon you can track your vehicle live with smooth movement on map

History Relay – Just Click on this icon and know movement history of your vehicle

Distance – Just Click on this icon and know movement distance of your vehicle

Trip Report – Just Click on this icon and know trip of your vehicle (Ignition on location to ignition off location)

 $\label{eq:stoppage-Just} Stoppage-Just Click \mbox{ on this icon and know all stoppage location with stoppage duration of your vehicle}$ 

 $\mathsf{Dormant}-\mathsf{Just}\,\mathsf{Click}$  on this icon and know ignition on location and duration of your vehicle

Nearby – Just Click on this icon and know all important service like ATM, Petrol Pumps, Hospitals, Police Station, and more... near your vehicles location

Details – Just Click on this icon and know all details of your vehicle for example Vehicle registration details, Insurance, Permit, PUC, Fitness (First you have to fill it)

Notification - Just Click on this icon it's show all alerts notification

Starter – With the help of this icon you can block and unblock your vehicle's ignition just a click only

Driver – Know about your driver

Odometer – Just Click on this icon and know odometer reading of your vehicle also you can edit the odometer reading

Over Speed - With the help of this icon you can set your vehicle's speed limit

Parking – With the help of this icon you can set the parking alert of your vehicle, if any how your vehicle change the parking location set by you it's notify you.

Vehicle Setting – With the help of this icon you can change your vehicle number and vehicle icon