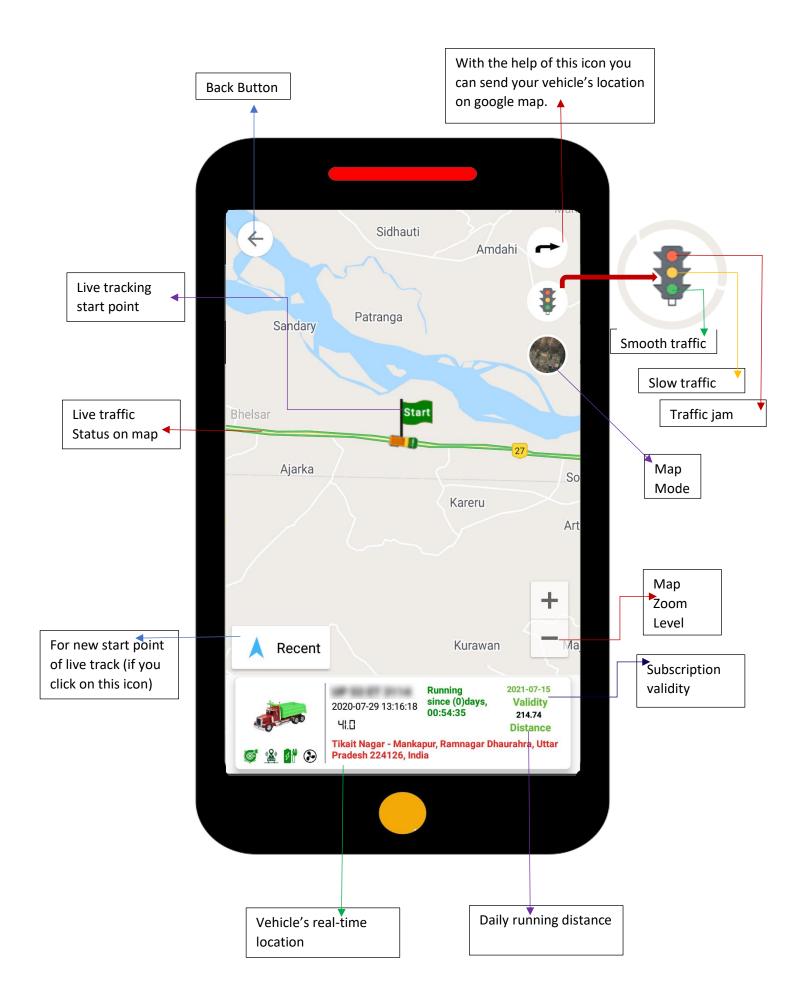

#### Application Details menu

Map - Just Click on this icon you can track your vehicle on map

Live Track – Just Click on this icon you can track your vehicle live with smooth movement on map

History Relay – Just Click on this icon and know movement history of your vehicle

#### Live Track