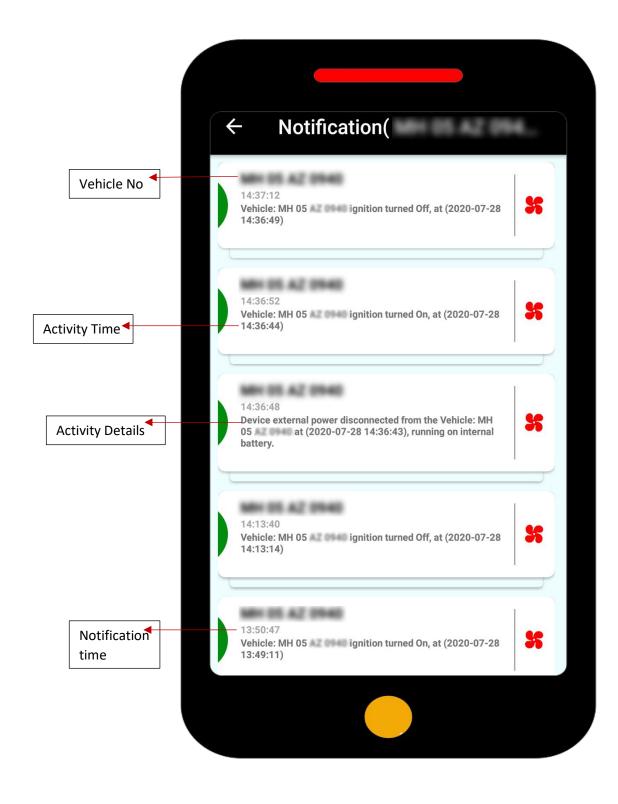

Details – Just Click on this icon and know all details of your vehicle for example Vehicle registration details, Insurance, Permit, PUC, Fitness (First you have to fill it)

Notification - Just Click on this icon it's show all alerts notification