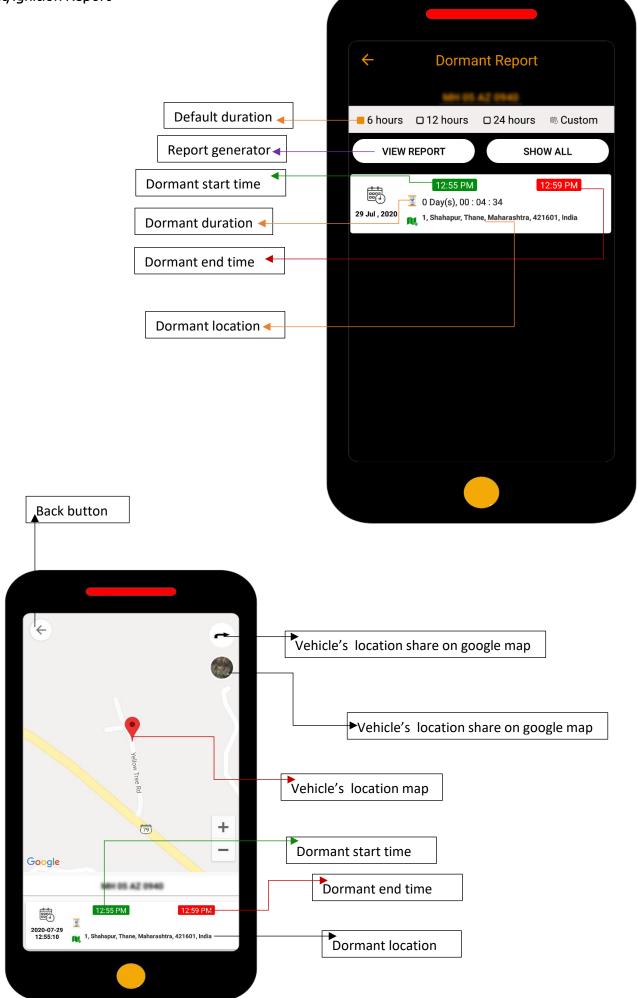

 $\mathsf{Dormant}-\mathsf{Just}\,\mathsf{Click}$  on this icon and know ignition on location and duration of your vehicle

Nearby – Just Click on this icon and know all important service like ATM, Petrol Pumps, Hospitals, Police Station, and more... near your vehicles location