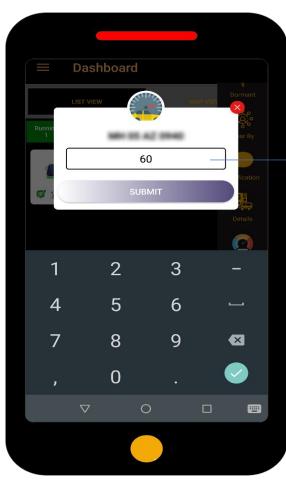

#### Starter

You can block your vehicle's engine by **Trakefy** Mobile application

Click, If you want to ON your vehicle's ignition 🗲

Click, If you want to ON your vehicle's ignition

Click, If you want to cancel your plan