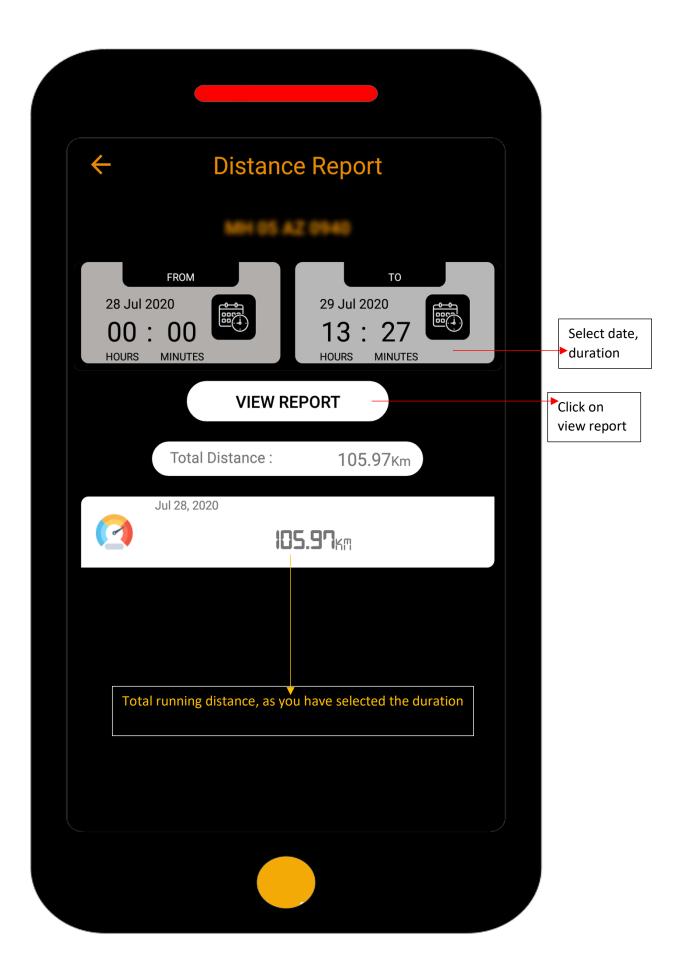

Distance – Just Click on this icon and know movement distance of your vehicle

Trip Report – Just Click on this icon and know trip of your vehicle (Ignition on location to ignition off location)

 $\label{eq:stoppage-Just} Stoppage-Just Click \mbox{ on this icon and know all stoppage location with stoppage duration of your vehicle}$ 