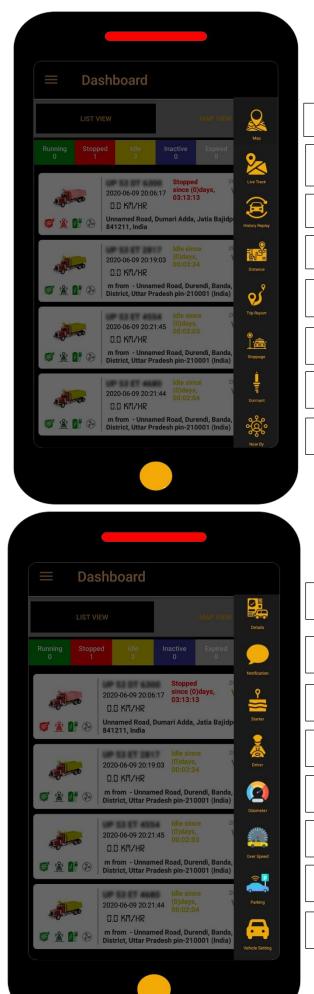

#### Application Details menu

Map - Just Click on this icon you can track your vehicle on map

Live Track – Just Click on this icon you can track your vehicle live with smooth movement on map

History Relay – Just Click on this icon and know movement history of your vehicle

Distance – Just Click on this icon and know movement distance of your vehicle

Trip Report – Just Click on this icon and know trip of your vehicle (Ignition on location to ignition off location)

 $\label{eq:stoppage-Just} Stoppage-Just Click \mbox{ on this icon and know all stoppage location with stoppage duration of your vehicle}$ 

 $\mathsf{Dormant}-\mathsf{Just}\,\mathsf{Click}$  on this icon and know ignition on location and duration of your vehicle

Nearby – Just Click on this icon and know all important service like ATM, Petrol Pumps, Hospitals, Police Station, and more... near your vehicles location

Details – Just Click on this icon and know all details of your vehicle for example Vehicle registration details, Insurance, Permit, PUC, Fitness (First you have to fill it)

Notification - Just Click on this icon it's show all alerts notification

Starter – With the help of this icon you can block and unblock your vehicle's ignition just a click only

Driver – Know about your driver

Odometer – Just Click on this icon and know odometer reading of your vehicle also you can edit the odometer reading

Over Speed - With the help of this icon you can set your vehicle's speed limit

Parking – With the help of this icon you can set the parking alert of your vehicle, if any how your vehicle change the parking location set by you it's notify you.

Vehicle Setting – With the help of this icon you can change your vehicle number and vehicle icon