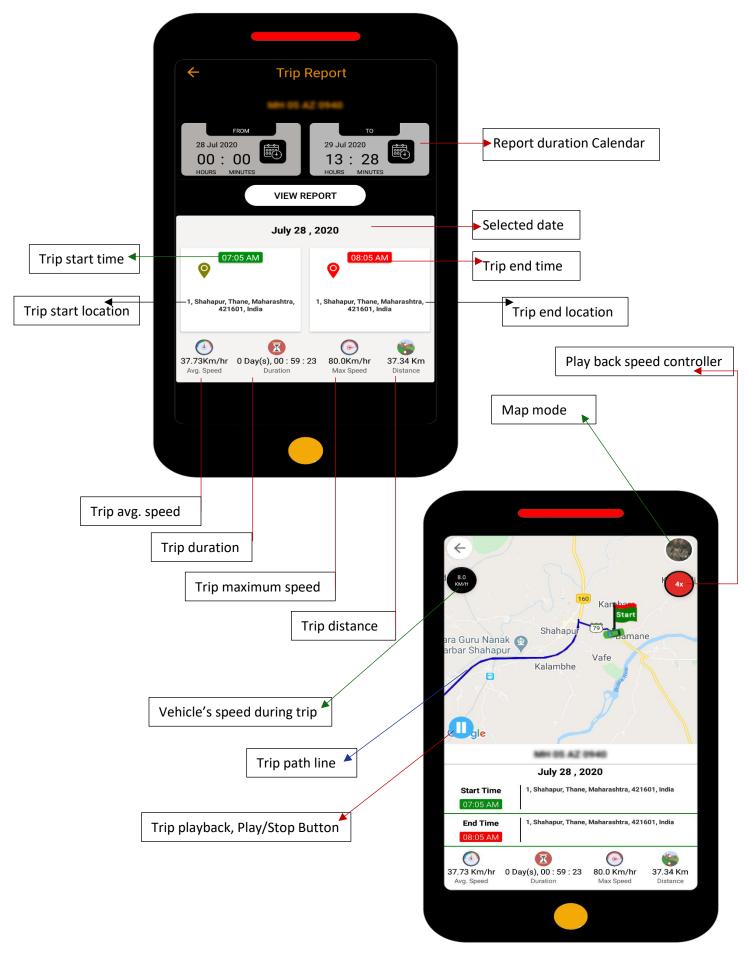

Distance – Just Click on this icon and know movement distance of your vehicle

Trip Report – Just Click on this icon and know trip of your vehicle (Ignition on location to ignition off location)

 $\label{eq:stoppage-Just} Stoppage-Just Click \mbox{ on this icon and know all stoppage location with stoppage duration of your vehicle}$ 

#### Trip Report

If you want to know any nearby important amenities like ATM, Restaurants, Service point and Patrol

| <b>+</b>                                       | 05 AZ 0940             |             |
|------------------------------------------------|------------------------|-------------|
| Vehicle Details<br>Wide details of your<br>Veh | vehicle<br>icle Master |             |
| Manufacture                                    | Vehicle Model          | Veh         |
| Color                                          |                        |             |
| Fuel Type                                      |                        | RTO<br>     |
| Engine No                                      | Vehicle Image          | Certificate |
|                                                |                        |             |