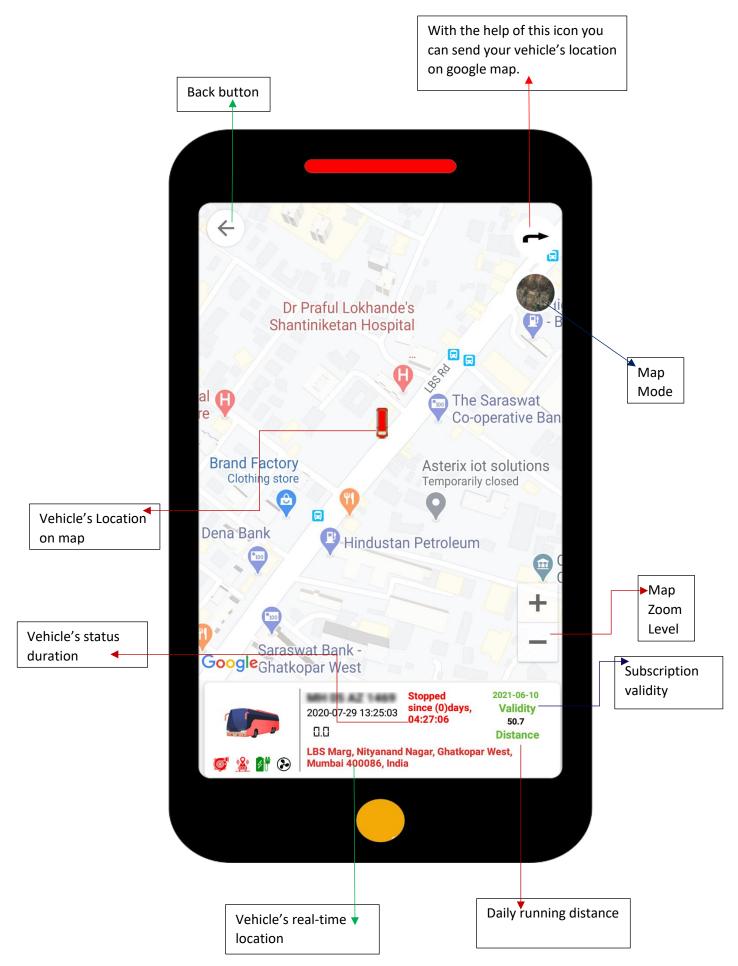

#### Application Details menu

Map - Just Click on this icon you can track your vehicle on map

Live Track – Just Click on this icon you can track your vehicle live with smooth movement on map

History Relay – Just Click on this icon and know movement history of your vehicle