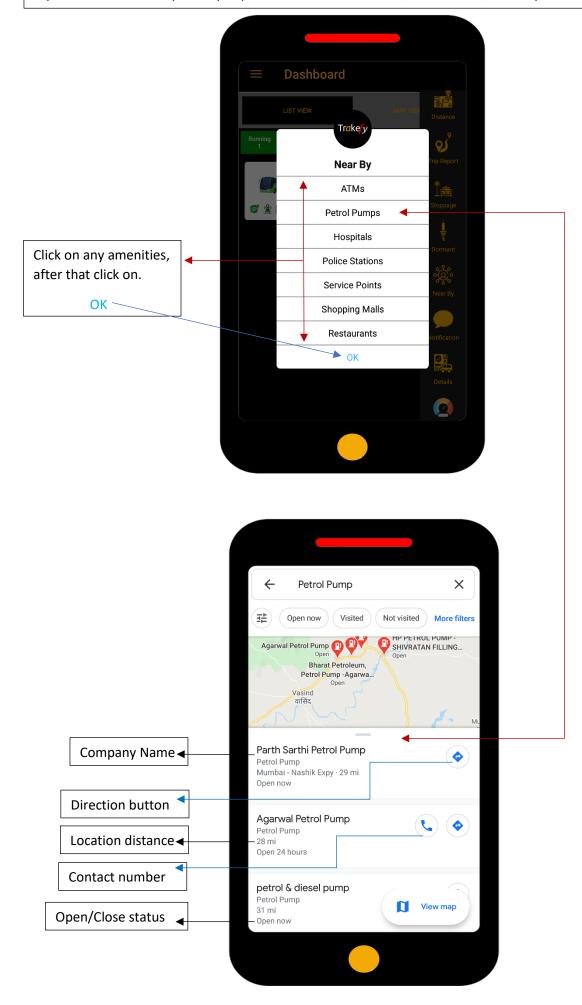

 $\mathsf{Dormant}-\mathsf{Just}\,\mathsf{Click}$  on this icon and know ignition on location and duration of your vehicle

Nearby – Just Click on this icon and know all important service like ATM, Petrol Pumps, Hospitals, Police Station, and more... near your vehicles location