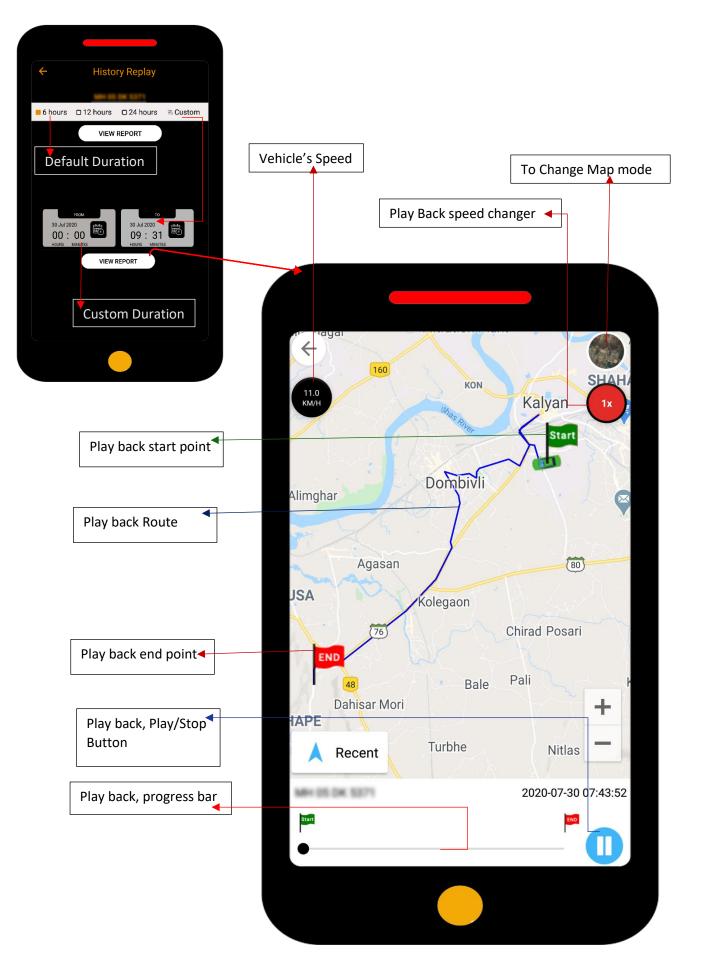

#### Application Details menu

Map - Just Click on this icon you can track your vehicle on map

Live Track – Just Click on this icon you can track your vehicle live with smooth movement on map

History Relay – Just Click on this icon and know movement history of your vehicle