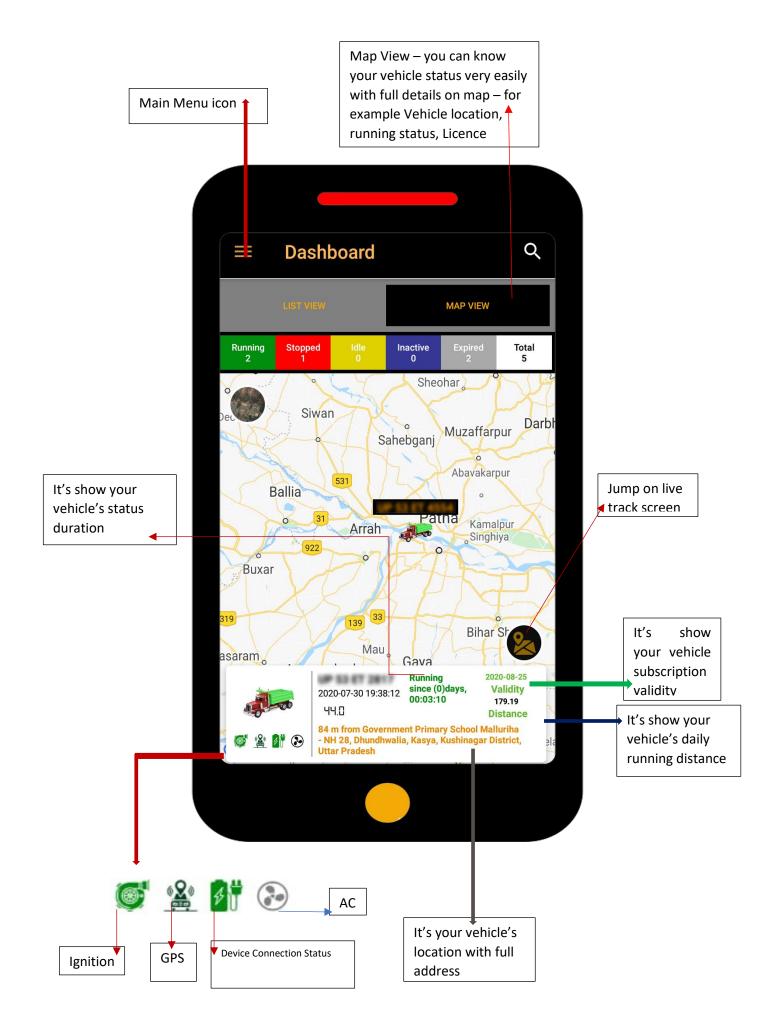

#### Dashboard List View

#### Dashboard Map View

#### Application Details menu

Map - Just Click on this icon you can track your vehicle on map

Live Track – Just Click on this icon you can track your vehicle live with smooth movement on map

History Relay – Just Click on this icon and know movement history of your vehicle

Distance – Just Click on this icon and know movement distance of your vehicle

Trip Report – Just Click on this icon and know trip of your vehicle (Ignition on location to ignition off location)

 $\label{eq:stoppage-Just} Stoppage-Just Click \mbox{ on this icon and know all stoppage location with stoppage duration of your vehicle}$ 

 $\mathsf{Dormant}-\mathsf{Just}\,\mathsf{Click}$  on this icon and know ignition on location and duration of your vehicle

Nearby – Just Click on this icon and know all important service like ATM, Petrol Pumps, Hospitals, Police Station, and more... near your vehicles location

Details – Just Click on this icon and know all details of your vehicle for example Vehicle registration details, Insurance, Permit, PUC, Fitness (First you have to fill it)

Notification - Just Click on this icon it's show all alerts notification

Starter – With the help of this icon you can block and unblock your vehicle's ignition just a click only

Driver – Know about your driver

Odometer – Just Click on this icon and know odometer reading of your vehicle also you can edit the odometer reading

Over Speed - With the help of this icon you can set your vehicle's speed limit

Parking – With the help of this icon you can set the parking alert of your vehicle, if any how your vehicle change the parking location set by you it's notify you.

Vehicle Setting – With the help of this icon you can change your vehicle number and vehicle icon