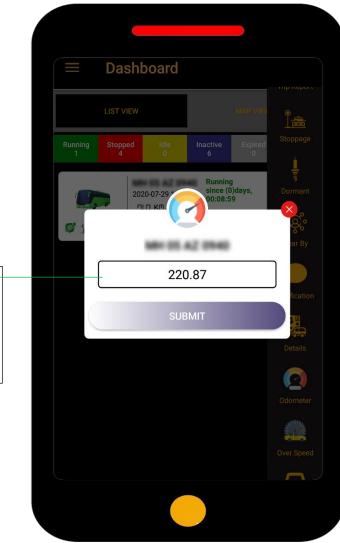

Starter – With the help of this icon you can block and unblock your vehicle's ignition just a click only

Driver – Know about your driver

Odometer – Just Click on this icon and know odometer reading of your vehicle also you can edit the odometer reading