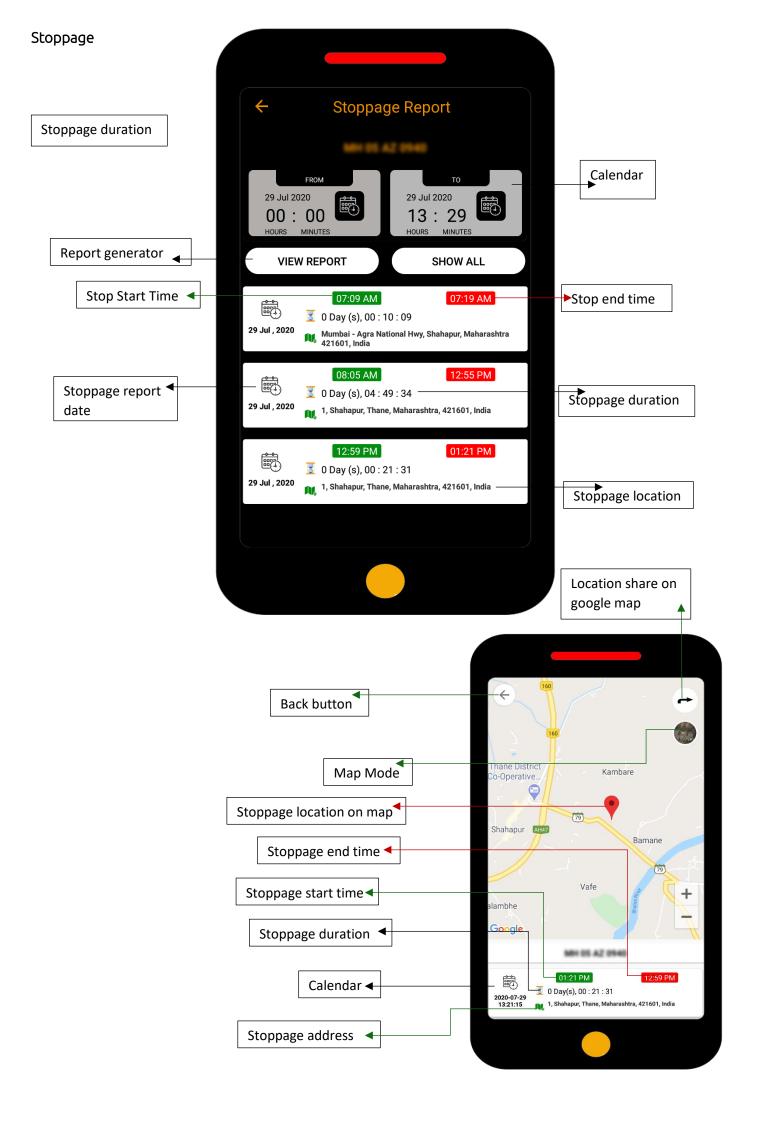

Distance – Just Click on this icon and know movement distance of your vehicle

Trip Report – Just Click on this icon and know trip of your vehicle (Ignition on location to ignition off location)

 $\label{eq:stoppage-Just} Stoppage-Just Click \mbox{ on this icon and know all stoppage location with stoppage duration of your vehicle}$ 